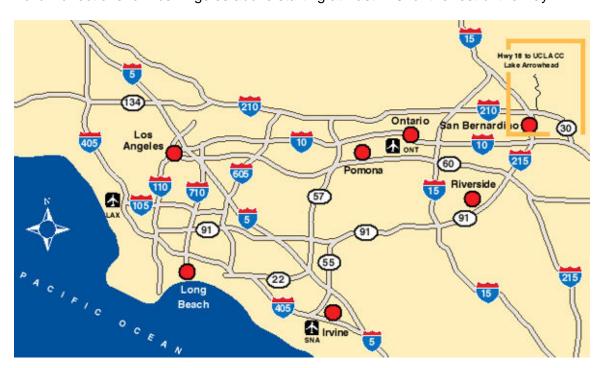

## From Southern California all directions are the same once you get to 210 in San Bernardino.

To reach the 210 in San Bernardino:

- From San Fernando Valley/Pasadena take I-210 East
- From Long Beach take I-605 North to I-210 East
- From Orange County take I-91 East to merge into I-215 North, bear right to the 210 (Mountain Resorts)
- From San Diego take I-15 North to I-215 North to 60 West to I-215 North, bear right to the 210 (Mountain Resorts)

Follow directions for Los Angeles above starting at East 210 for the rest of the way.